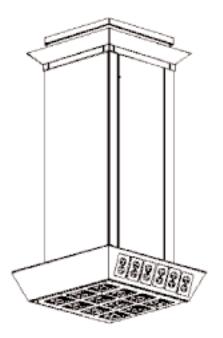

## **SPECIFICATIONS**

The rigid ceiling column shall be Ohio Medical HEALTHCAIR® series and shall comply with NFPA.

- The rigid ceiling column shall consist of a single stainless steel shroud forming a 12" x 12" square column, and a stainless steel ceiling collar. The length of the column shall be determined by the finished ceiling height.
- he column shall be made of 16 gauge stainless steel with a #4 finish. The
  column includes a removable service access panel, a stainless steel ceiling
  collar, and a heavy gauge steel mounting plate. The mounting plate shall be
  furnished with four (4) 7/8" threaded rods, for connection to an owner supplied
  ceiling mounted structure.

- Medical gas outlets shall be furnished pre-installed within the bottom faceplate of the column, hard piped throughout the length of the column, and terminated with type L or type K ½" I.D. copper tubing 6" above the mounting plate within the ceiling space. Out-let quantity and locations shall be per customer specifications as indicated on submittal drawings.
- All electrical devices shall be furnished pre-installed on the periphery portion of the dia-mond head column, and
  terminated within the column in a junction box located above the ceiling level mounting plate. Wiring between devices and
  junction box shall use ½" flexible aluminum conduit. The junction box shall be accessible through a ceiling access panel
  (supplied by others). Electrical devices shall be furnished in quantities and loca-tions per customer specifications and
  indicated on submittal drawings.
- All electrical receptacles shall be Nema 5-20R, 125 volts ac, or Nema 5-15R, hospital grade, UL Listed.
- Electrical receptacle shall be RED in color for emergency or IVORY for normal power.
- All components and testing shall comply with NFPA and National Electrical Code (NEC) & CSA Z305.1-1992
- Units shall be factory assembled and tested prior to shipping.
- Ceiling columns are U.L. Listed.