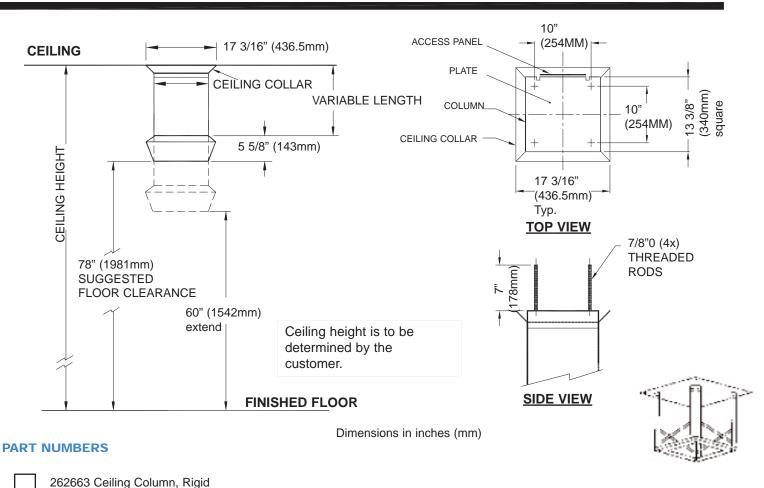

## **SPECIFICATIONS**

The rigid ceiling column shall be Ohio Medical HEALTHCAIR® series and shall comply with NFPA.

- The rigid ceiling column shall consist of a single stainless steel shroud forming a 12" x 12" square column, and a stainless steel ceiling collar. The length of the column shall be determined by the finished ceiling height.
- he column shall be made of 16 gauge stainless steel with a #4 finish. The
  column includes a removable service access panel, a stainless steel ceiling
  collar, and a heavy gauge steel mounting plate. The mounting plate shall be
  furnished with four (4) 7/8" threaded rods, for connection to an owner supplied
  ceiling mounted structure.

- Medical gas outlets shall be furnished pre-installed within the bottom faceplate of the column, hard piped throughout the length of the column, and terminated with type L or type K ½" I.D. copper tubing 6" above the mounting plate within the ceiling space. Out-let quantity and locations shall be per customer specifications as indicated on submittal drawings.
- All electrical devices shall be furnished pre-installed on the periphery portion of the dia-mond head column, and
  terminated within the column in a junction box located above the ceiling level mounting plate. Wiring between devices and
  junction box shall use ½" flexible aluminum conduit. The junction box shall be accessible through a ceiling access panel
  (supplied by others). Electrical devices shall be furnished in quantities and loca-tions per customer specifications and
  indicated on submittal drawings.
- All electrical receptacles shall be Nema 5-20R, 125 volts ac, or Nema 5-15R, hospital grade, UL Listed.
- Electrical receptacle shall be RED in color for emergency or IVORY for normal power.
- All components and testing shall comply with NFPA and National Electrical Code (NEC) & CSA Z305.1-1992
- Units shall be factory assembled and tested prior to shipping.
- Ceiling columns are U.L. Listed.