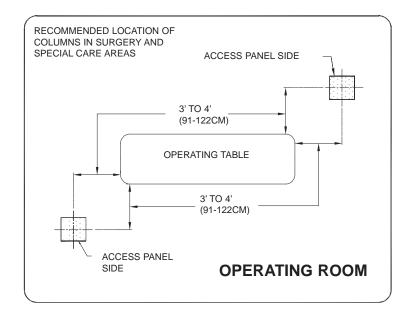

inated within the column in a junction box located above the ceiling level mounting plate. Wiring between devices and
  junction box shall use ½" flexible aluminum conduit. The junction box shall be accessible through a ceiling access panel
  (supplied by others). Electrical devices shall be furnished in quantities and loca-tions per customer specifications and
  indicated on submittal drawings.
- All electrical receptacles shall be Nema 5-20R, 125 volts ac, or Nema 5-15R, hospital grade, UL Listed.
- Electrical receptacle shall be RED in color for emergency or IVORY for normal power.
- All components and testing shall comply with NFPA and National Electrical Code (NEC) & CSA Z305.1-1992
- Units shall be factory assembled and tested prior to shipping.
- Ceiling columns are U.L. Listed.





The column must be level and plumb to operate properly



## TRUSTED BRANDS OF OHIO MEDICAL