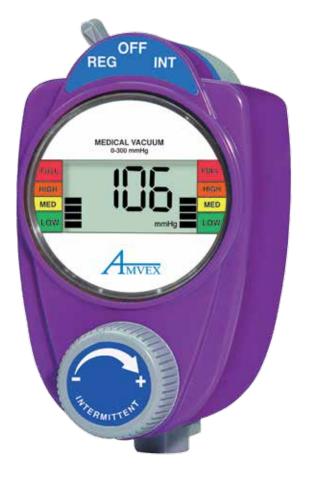

## **Digital Colored Gauge**

The **accuracy** of digital technology with the **familiarity** of a traditional analog gauge.

No Moving Parts

No Calibration Required

Accuracy +/- 1% Full Scale

## **Features and Benefits:**

- Bars represent Low, Medium, High and Full ranges
- Colors and bar graph are "quick glance" tools
- Easy to read from up to 30 feet away
- Large numbers to indicate exact suction level