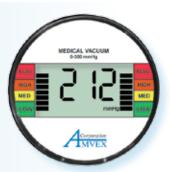

## **Digital Colored Gauge**

The **accuracy** of digital technology with the **familiarity** of a traditional analog gauge.

No Moving Parts

No Calibration Required

Accuracy +/- 1% Full Scale

## **Features and Benefits:**

- Bars represent Low, Medium, High and Full ranges
- Colors and bar graph are "quick glance" tools
- Easy to read from up to 30 feet away
- Large numbers to indicate exact suction level